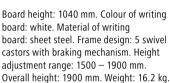

Fittings: tray. Board width: 680 mm. Board height: 1040 mm. Colour of writing board: white. Material of writing board: sheet steel.

Supplied flat pack – easy self-assembly.

Frame design: five-star base with castors. Overall height: 1860 mm. Weight: 12.2 kg. 12 | Ref. 114 028 6G € 129.00