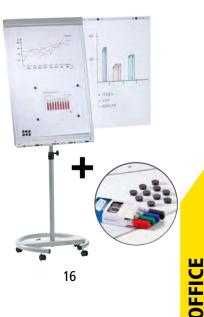

Fittings: tray. Board width: 720 mm. Board height: 1060 mm. Type: magnetic. Colour of writing board: white. Material of writing board: metal, powder coated. Frame design: round base with castors. Frame material: steel. Height adjustment range: 1700 – 2000 mm. Depth: 640 mm. For paper format: 650 x 1000 mm. Overall height: 2000 mm. Weight: 19 kg.

Supplied flat pack – easy self-assembly. 16 | **Ref. 491 216 6G € 185.00** 

Free delivery when your order is over €200.

SALES PHONE 1800 677 300 (local rate)