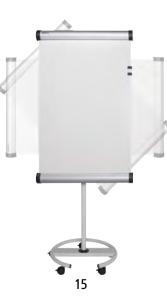

# 15| Flip charts with rotating writing surface

- Portrait or landscape format possible due to straightforward board rotation by 90°
- Can be used as a flip-chart and as a projection board in landscape format
- The round shape of the base and 5 castors with stops ensure effortless mobility

Fittings: tray. Board width: 660 mm. Board height: 970 mm. Type: 5 castors with wheel stops. Colour of writing board: white. Material of writing board: steel, plastic coated. Frame design: round base with castors. Frame material: steel, powder coated. Height adjustment range: 1540 – 1960 mm. Overall height: 1960 mm. Weight: 16.5 kg.

#### 15| Ref. 116 442 6G € 329.00

- Included flip chart paper block 1 x 20 pages, 4 flip chart markers and 10 round magnets Ø 20 mm, black
  Two side arms provided for additional
- Two side arms provided for additional hanging, magnetic
  Infinite heighte diversality from
- Infinite height adjustable from 1700 – 2000 mm by means of a gas spring