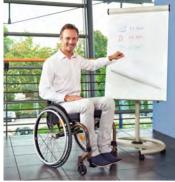

# 14| Multifunction flip charts

- Height adjustable from 1500 to 1900 mm with sprung mechanism and safety lock
- The option of setting a low height makes working when seated or using a wheelchair possible
- The board can be tilted 90° and used as a tabletop