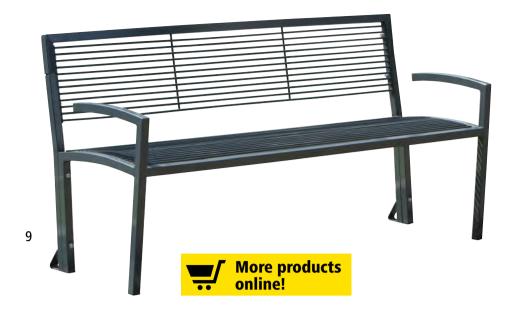

# 9| Metal benches

- With back rest and arm rests
- Modern design •

Overall height: 780 mm. Overall length: 1500 mm. Overall depth: 555 mm. Seat material: round steel wire mesh. Seat colour: grey. Type of arm rests: with arm rests. Frame material: rectangular steel pipe, powder coated. Frame colour: grey. Back rest material: round steel wire mesh. Back rest colour: grey. Design of outdoor benches: continuous seating area. Number of feet: 4.

Supplied flat pack - easy self-assembly. 9 Ref. 755 046 6G € 549.00