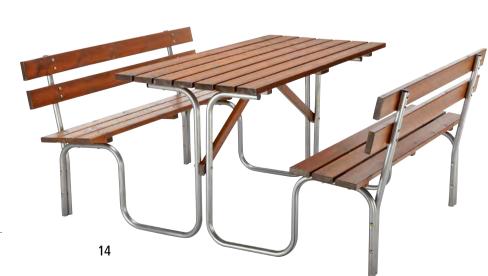

### 14| Picnic benches

- Table and benches as a single unit
- For free placement in outdoor areas
- Weatherproof design

Seat depth: 300 mm. Seat and back rest material: pinewood. Frame colour: hot dip galvanised. Frame material: tubular steel, galvanised. Material thickness: 27 mm. Bench type: with back rest. Table width: 710 mm.

#### Supplied flat pack – easy self-assembly.

Seat and back rest colour: brown.

14 | Table height: 780 mm. Overall length: 1500 mm. Overall depth: 1850 mm. Panel length: 1500 mm. Seat height: 460 mm. Weight: 58.2 kg. Table length: 1500 mm. Ref. 706 961 6G € 589.00