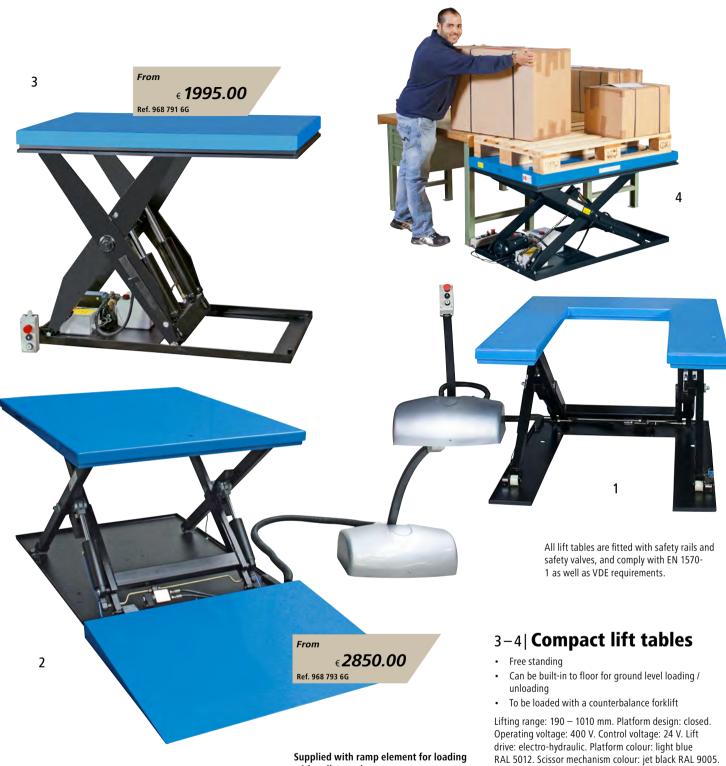

## 1-2| Low profile lift tables

- Suitable for Euro pallets and industrial pallets •
- A counterbalance forklift is not required

|                 |      | 1          | 2          |
|-----------------|------|------------|------------|
| Lifting range   | mm   | 80 - 840   | 85 - 840   |
| Platform design |      | U-shaped   | closed     |
| Internal width  |      | 580        |            |
|                 | Ref. | 968 793 6G | 968 794 6G |
|                 | €    | 2850.00    | 3090.00    |

|           |      | 3          | 4          |
|-----------|------|------------|------------|
| Max. load | kg   | 1000       | 2000       |
|           | Ref. | 968 791 6G | 968 792 6G |
|           | €    | 1995.00    | 2290.00    |

Finish: powder coated. Frame colour: jet black RAL 9005. Fittings: with hand operated control unit. Lifting capacity

at full load in 1 shift operations: 6 cycles per hour. Platform width: 800 mm. Platform length: 1300 mm.

Feature: stationary / electro-hydraulic.