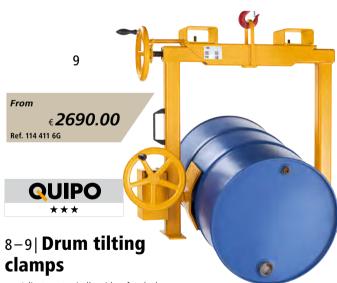

8 | Max. load: 250 kg.

Ref. 114 411 6G € 2690.00

9| Max. load: 400 kg.

Ref. 114 410 6G € 3250.00

## 6-10| Drum tilting units

- Drum can be rotated by up to 360°
- · Drum holder with rotary mechanism

Max. fork cross section: 150 x 60 mm. Distance across forks: 650 mm. Width: 1000 mm.

Height: 430 mm. Length: 1000 mm. Max. load: 300 kg. Type: with hand crank. Drum holder: 60 – 200 litre steel and plastic drums and 120 / 240 litre waste collectors.