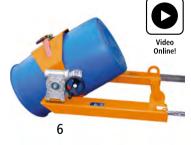

## 6-10| Drum tilting units

- Drum can be rotated by up to 360°
- · Drum holder with rotary mechanism

Max. fork cross section: 150 x 60 mm. Distance across forks: 650 mm. Width: 1000 mm.

Height: 430 mm. Length: 1000 mm. Max. load: 300 kg. Type: with hand crank. Drum holder: 60 – 200 litre steel and plastic drums and 120 / 240 litre waste collectors.

**6** | Finish: painted. Colour: yellow orange RAL 2000. Weight: 70 kg.

Ref. 600 022 6G € 2790.00

7| Finish: zinc plated. Colour: zinc plated. Weight: 77 kg.

Ref. 600 021 6G € 2890.00

Finish: painted. Colour: yellow orange RAL 2000. Height: 610 mm. Length: 1250 mm. Max. load: 360 kg. Type: with hand crank. Drum holder: 560 +10/–25 mm. Weight: 83 kg.