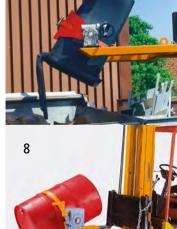

## 6-10| Drum tilting units

- Drum can be rotated by up to 360°
- · Drum holder with rotary mechanism

Max. fork cross section: 150 x 60 mm. Distance across forks: 650 mm. Width: 1000 mm.

Height: 430 mm. Length: 1000 mm. Max. load: 300 kg. Type: with hand crank. Drum holder: 60 – 200 litre steel and plastic drums and 120 / 240 litre waste collectors.

**6** | Finish: painted. Colour: yellow orange RAL 2000. Weight: 70 kg.

Ref. 600 022 6G € 2790.00

7| Finish: zinc plated. Colour: zinc plated. Weight: 77 kg.

Ref. 600 021 6G € 2890.00

Finish: painted. Colour: yellow orange RAL 2000. Height: 610 mm. Length: 1250 mm. Max. load: 360 kg. Type: with hand crank. Drum holder: 560 +10/–25 mm. Weight: 83 kg.