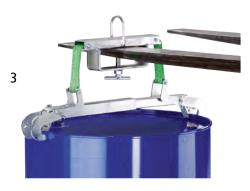

## 4-5| Drum grips

- Can be operated from the driver's seat
- · Safety chain

Max. fork cross section: 150 x 65 mm. Height: 930 mm.

Distance across forks: 240 mm. Length: 1290 mm. Width: 585 mm. Max. load: 800 kg. Number of drums: 1. 4 | Finish: painted. Colour: yellow orange RAL 2000. Weight: 94 kg.

Ref. 578 509 6G € 1745.00

**5** | Finish: hot dip galvanised. Colour: zinc plated. Weight: 103 kg.

Ref. 578 541 6G € 1975.00

For metal drums with rolling hoops and rims and L-ring plastic drums.

- Adjustment spindle with safety lock
- For holding horizontal and upright drums
- Suspension eyelet and forklift pockets