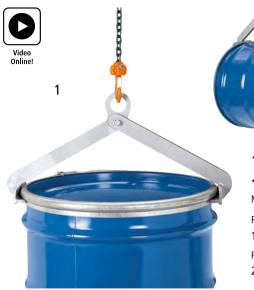

## 1-2| Drum tongs

· Ensure efficient drum handling

Max. load: 500 kg. Finish: zinc plated.

For drum length from - to: 650 - 950 mm.

1| Ref. 799 912 6G € 349.00

For drum diameter from - to: 390 - 650 mm.

2| Ref. 799 904 6G € 329.00