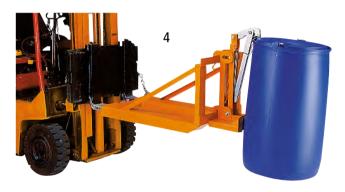

## 4-5| Drum grips

- Can be operated from the driver's seat
- · Safety chain

Max. fork cross section: 150 x 65 mm. Height: 930 mm.

Distance across forks: 240 mm. Length: 1290 mm. Width: 585 mm. Max. load: 800 kg. Number of drums: 1. 4 | Finish: painted. Colour: yellow orange RAL 2000. Weight: 94 kg.

Ref. 578 509 6G € 1745.00

**5** | Finish: hot dip galvanised. Colour: zinc plated. Weight: 103 kg.

Ref. 578 541 6G € 1975.00

For metal drums with rolling hoops and rims and L-ring plastic drums.

- Adjustment spindle with safety lock
- For holding horizontal and upright drums
- Suspension eyelet and forklift pockets