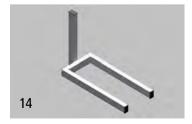

14| Box forks

Fork length: 500 mm. Fork width: 295 mm.

14| Ref. 176 988 6H € 669.00

15 | V-shaped blocks Length: 340 mm. Width: 290 mm. 15 | Ref. 176 999 6H € 549.00