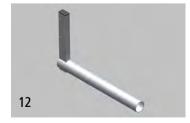

Other lifting heights, ESD wheel fittings, custom made accessories and much more.

12 | Spikes Length: 550 mm. Diameter: 60.3 mm. 12 | Ref. 177 000 6H € 329.00

13 | Roller forks Length: 500 mm. Diameter: 40 mm. 13 | Ref. 176 987 6H € 669.00