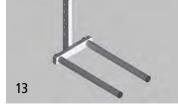

Other lifting heights, ESD wheel fittings, custom made accessories and much more.

12 | Spikes Length: 550 mm. Diameter: 60.3 mm. 12 | Ref. 177 000 6H € 329.00

13 | Roller forks Length: 500 mm. Diameter: 40 mm. 13 | Ref. 176 987 6H € 669.00