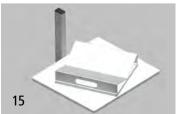

14| Box forks

Fork length: 500 mm. Fork width: 295 mm.

14| Ref. 176 988 6H € 669.00

15 | V-shaped blocks Length: 340 mm. Width: 290 mm. 15 | Ref. 176 999 6H € 549.00