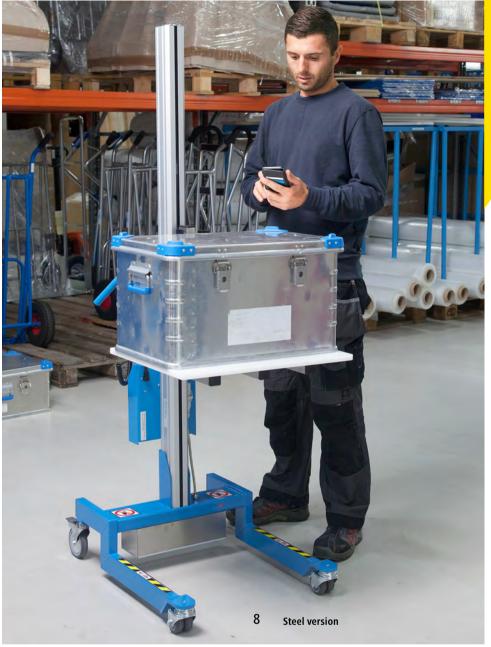

## Mini lifters

Are used where frequent lifting is required. The low weight, non-marking tyres with wheel stops and ergonomically placed handles make these lifters exceptionally manoeuvrable and versatile.

Removable control unit

Highly mobile on 4 swivel castors, front castors with wheel stop

|                |      | 8               | 9                 | 10              | 11                |
|----------------|------|-----------------|-------------------|-----------------|-------------------|
| Lifting range  | mm   | 127 – 1569      | 127 – 1569        | 127 – 1819      | 127 – 1819        |
| Overall height | mm   | 1932            | 1932              | 2182            | 2182              |
| Material       |      | stainless steel | steel             | stainless steel | steel             |
|                |      | aluminium       | aluminium         | aluminium       | aluminium         |
| Finish         |      |                 | powder coated     |                 | powder coated     |
| Colour         |      |                 | sky blue RAL 5015 |                 | sky blue RAL 5015 |
| Weight         | kg   | 40.3            | 40.3              | 41.6            | 41.6              |
|                | Ref. | 176 992 6H      | 176 989 6H        | 176 993 6H      | 176 991 6H        |
|                | €    | 3290.00         | 2290.00           | 3750.00         | 2490.00           |