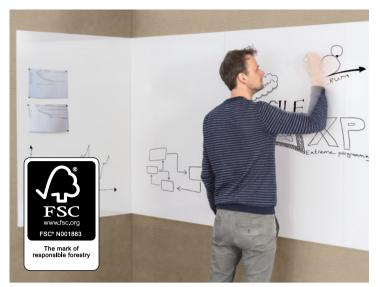

## Extendable whiteboards, frameless

- The slim 10 mm board with a solid core fits flush on any wall and is elegantly designed
- Can be used as a single board or as an extendable board and can also be fitted around the corner
- Board surface made of enamelled steel, magnetic, can be written on with dry wipe markers

Finish: steel, enamelled. Feature: frameless. Width: 880 mm. Height: 1180 mm. Depth: 10 mm. Weight: 13.25 kg. Material of writing board: steel, enamelled. Colour of writing board: white.

Supplied with mounting material.