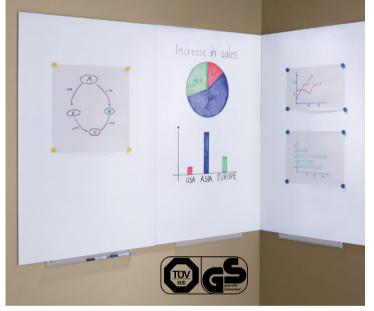

## Whiteboard modules

- Convert unused surfaces into a large whiteboard
- Frameless version for configuring unlimited working and writing surfaces for optimal wall utilisation
- Can be used as a single board or as an extendable board, and can also be fitted around the corner, can be optionally fitted with additional modules horizontally or vertically

Feature: frameless. Fittings: storage tray. Depth: 11 mm.

Finish: steel, coated. Material of writing board: steel, coated.

Width: 750 mm. Height: 1150 mm. Weight: 6.25 kg. Colour of writing board: white.

▶ Ref. 499 002 3H
 € 139.00
 Width: 1000 mm. Height: 1500 mm.
 Weight: 12.9 kg. Colour of writing board: white.
 ▶ Ref. 499 003 3H
 € 215.00

Detachable flipchart clamps Ref. 761 063 3H £ 32.50