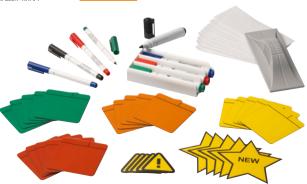

## Scrum accessory kits

- Extensive accessories for project planning and visualisation of work steps
- Ideal for agile project management methods such as Scrum and Kanban
- Wipeable and reusable magnetic films that can be written on individually using markers Scope of delivery: 5 Scrum magnetic films 75 x 75 mm each (in green, yellow, orange, red),

5 Attention and star-shaped New magnetic films each (yellow and black), 4 board marker pens and planning markers each (in black, red, blue, green), 1 pen holder (magnetic), 1 dry wiper (magnetic) incl. 10 replacement felts.

Ref. 653 557 3H £ 107.00

Scope of delivery: 10 Scrum magnetic films 75 x 75 mm each (in green, yellow, orange,

red), 10 Attention and star-shaped New magnetic films each (yellow and black), 4 board marker pens and planning markers each (in black, red, blue, green), 1 pen holder (magnetic), 1 dry wiper (magnetic) incl. 10 replacement felts.