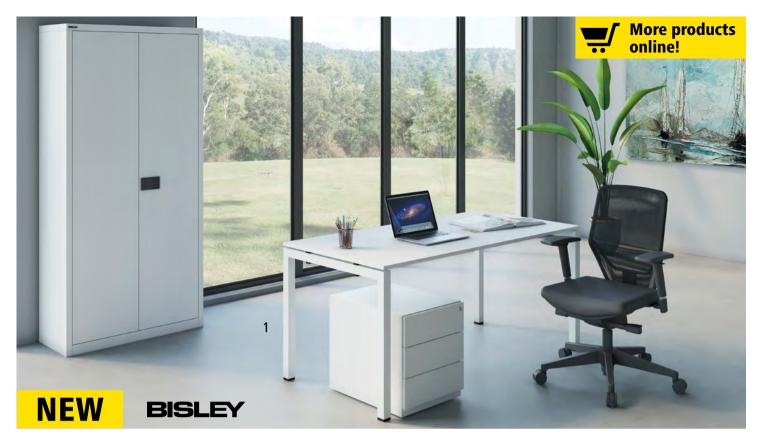

## 1| WHITE LINE STARTER complete office

- Some items delivered assembled, desk and chair are very easy to assemble
- High quality and matching design in a modern style
- The ideal complete office for all areas

Scope of delivery: 1 cupboard, 1 mobile pedestal, 1 desk, 1 black office swivel chair.

Colour: traffic white.

1 | Ref. 540 568 6G € 1095.00