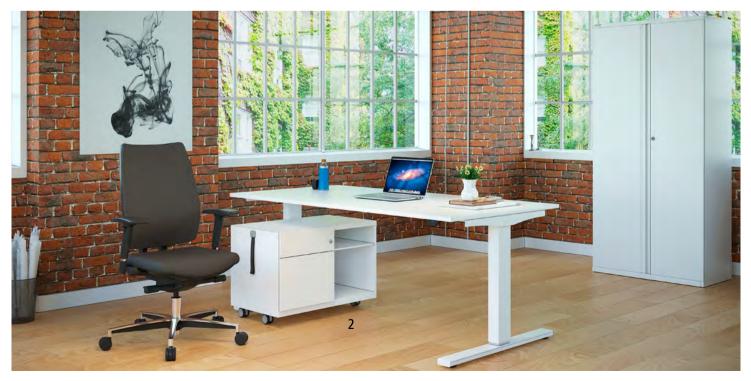

## 2| WHITE LINE PREMIUM complete office

- Some items delivered assembled, desk and chair are very easy to assemble
- High quality and matching design in a modern style
- High quality complete office for demanding requirements

Scope of delivery: 1 cupboard, 1 mobile

pedestal, 1 desk, 1 black office swivel chair. Colour: traffic white.

2 | Ref. 540 567 6G € 2490.00

Product Reference = Ex Stock / Fast Delivery. Actual delivery times online. Prices subject to change.