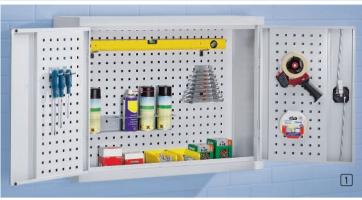

### With perforations/slots for tool holders and bins

- ► With perforated or louvred panels
- Tidy, well organised storage of tools and small parts
- Prepared for wall mounting

Robust sheet steel construction. Lockable with cylinder lock.

Body in light grey RAL 7035. Hinged doors optionally in light grey or gentian blue RAL 5010.

| Model                  |                            | 1                 | 2                                     |
|------------------------|----------------------------|-------------------|---------------------------------------|
| Height x width x depth | mm                         | 700 x 925 x 300   |                                       |
| Rear panel             |                            | perforated        |                                       |
| Inside of door         |                            | perforated panels | perf. panels + 2<br>additional panels |
| Doors                  | light grey RAL 7035 Ref.   | 891 212-1Q        | 891 214-1Q                            |
|                        | gentian blue RAL 5010 Ref. | 891 213-1Q        | 891 215-1Q                            |
|                        | £                          | 195.00            | 279.00                                |