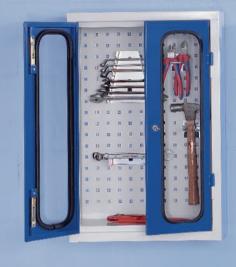

## Vision panel wall mounted cupboards

Sturdy sheet steel construction, powder coated:

Body in light grey RAL 7035. Hinged doors optionally in light grey or gentian blue RAL 5010.

Lockable with cylinder lock. Doors with acrylic glass panes. Rear panel with hole matrix.

|               | £                     | 439.00     |
|---------------|-----------------------|------------|
|               | gentian blue RAL 5010 | 891 113-1Q |
| Doors         | light grey RAL 7035   | 891 112-1Q |
| Width x depth | mm                    | 500 x 200  |
|               |                       |            |
| Height        | mm                    | 750        |