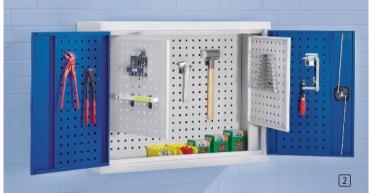

### With perforations/slots for tool holders and bins

- ► With perforated or louvred panels
- Tidy, well organised storage of tools and small parts
- Prepared for wall mounting

Robust sheet steel construction. Lockable with cylinder lock.

Body in light grey RAL 7035. Hinged doors optionally in light grey or gentian blue RAL 5010.

| Model                  |                            | 1                 | 2                                     |
|------------------------|----------------------------|-------------------|---------------------------------------|
| Height x width x depth | mm                         | 700 x 925 x 300   |                                       |
| Rear panel             |                            | perforated        |                                       |
| Inside of door         |                            | perforated panels | perf. panels + 2<br>additional panels |
| Doors                  | light grey RAL 7035 Ref.   | 891 212-1Q        | 891 214-1Q                            |
|                        | gentian blue RAL 5010 Ref. | 891 213-1Q        | 891 215-1Q                            |
|                        | £                          | 195.00            | 279.00                                |