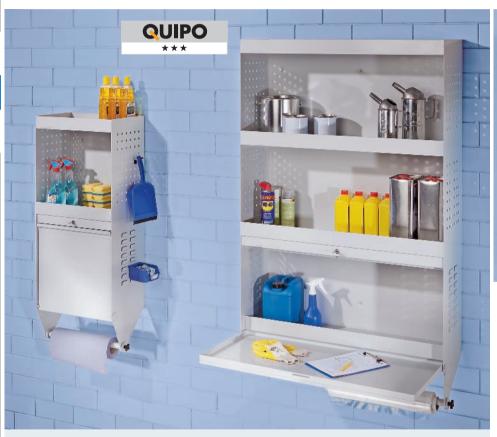

# Wall mounted tool cupboards

#### With folding work surface

- With three practical storage trays
- Roll holder for cleaning paper
- Particularly flat design perfect for narrow spaces

Robust sheet steel construction in light grey RAL 7035. Lockable with cylinder lock.

#### Storage trays

Internal width x depth x height 496/996 x 296 x 64 mm

| Model                                        |    | 1                           | 2                           |
|----------------------------------------------|----|-----------------------------|-----------------------------|
| Height x width                               | mm | 1200 x 500                  | 1600 x 1000                 |
| Projection<br>(with work surface folded out) | mm | 720                         | 920                         |
| Ref.<br>£                                    |    | 916 370-1Q<br><b>225.00</b> | 916 371-1Q<br><b>289.00</b> |